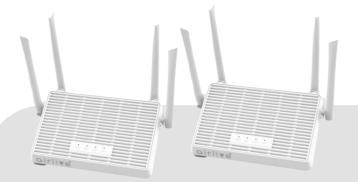

### **AirLive Solution - Wireless**

Revolve Wi-Fi 6: MESH Bundle AX 1800Mbps

- Latest Wi-Fi 6 technology
- 1800 | 3000 ax Super Speed
- Top-class CPU equipped
- MESH, VPN, IPTV
- Parental Control
- OpenWrt
- Target: Resident & Business

### Airlive Revolve Wi-Fi 6: MESH Bundle AX 1800Mbps, Qualcomm Quad-Core CPU

 $\checkmark$  With external 4x 5 dbi antenna support up to 700m<sup>2</sup> wireless zone (2pack)

✓ 1.8 Gbps Speeds: Enjoy smooth streaming, downloading, and gaming all without buffering with Wi-Fi speeds of 1.8 Gbps

✓ Zero Mesh Configure/ Mesh Preset power on and go

✓ Support WPA3 security protocol

✓ Connect More Devices: Wi-Fi 6 technology communicates more data to more devices using OFDMA technology and MU- MIMO

✓ Extensive Coverage: Beamforming and four antennas combine to deliver focused reception to devices far away

✓ Flexibly add on 3<sup>rd</sup> set by push MESH button

New