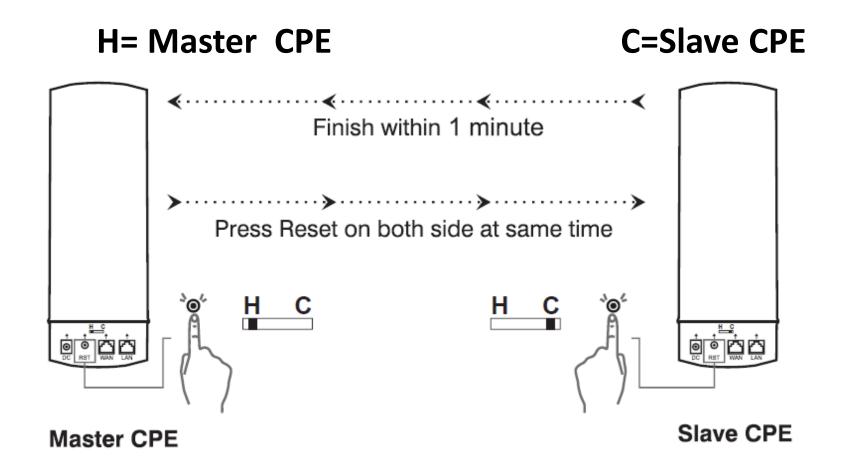

### AirMax 5XII Wi-Fi 5Ghz N300 Outdoor CPE

- 802.11 a/g/n/ 300mbps compliant
- LED Status Display
- One Push Bridge- Setup AP/Client CPE without login to firmware
- Hardware Push to configure wireless channel ,ip address, power output
- IP 65 Enclosure
- PoE Pass-through for IP Camera
- Built-in 14 dbi Antenna
- 48V Passive PoE Support
- Cloud portal Support
- Support Multiple SSID/VLAN
- Support PTP/PTMP
- Support Wireless AP Controller

- ✓ Long distance transmission
- ✓ Price affordable
- ✓ One Push Bridge
- ✓ Work with Wireless AP Controller

airlive

-Your best choice of Smart Network -

### **One Push Bridge**