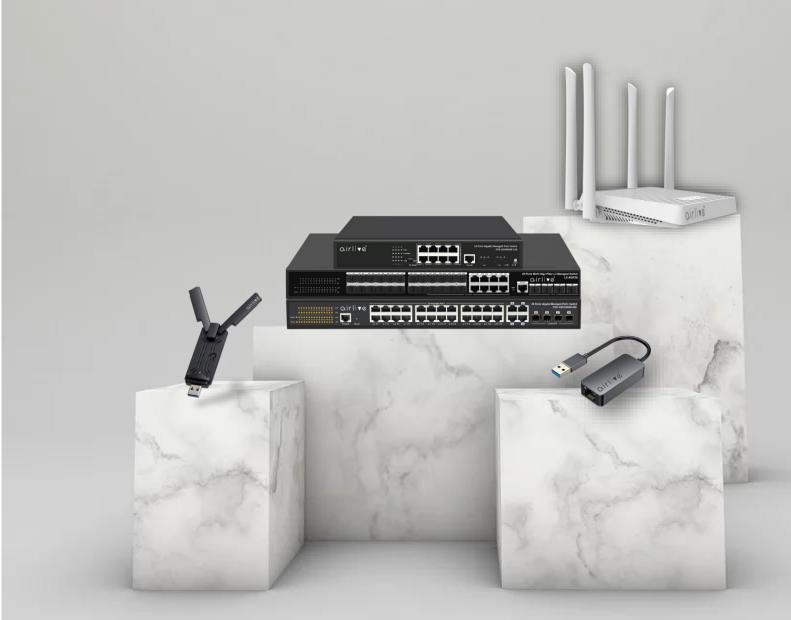

### **AirLive Solution - Wireless**

Revolve Wi-Fi 6: MESH Bundle AX 1800Mbps

- Latest Wi-Fi 6 technology
- 1800 | 3000 ax Super Speed
- Top-class CPU equipped
- MESH, VPN, IPTV
- Parental Control
- OpenWrt
- Target: Resident & Business

- Long distance connection
- Stable data transfer
- Bandwidth Management
- P2P or P2MP
- Target: Business, WISP/ISP

### **Office/MESH Controller**

- AP with management software
- MESH AP + Controller
- All AP can be as standalone AP
- Target: Business

Innovations for - Home & Resident • Business Office • Organization & Hotel • ISP & WISP

# **AirLive Solution - Wireless**

Wi-Fi 6 RouterWi-Fi 6 MESH APOutdoor CPEMESH Controller